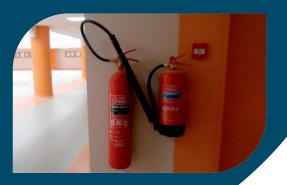

(O&M Services)

Fire protection systems include fire suppression, sprinklers, smoke detectors, and other fire protection equipment that works in tandem to protect against fire.

A fire alarm system has a number of devices working together to detect and warn people through visual and audio appliances when smoke, fire, carbon monoxide or other emergencies are present.