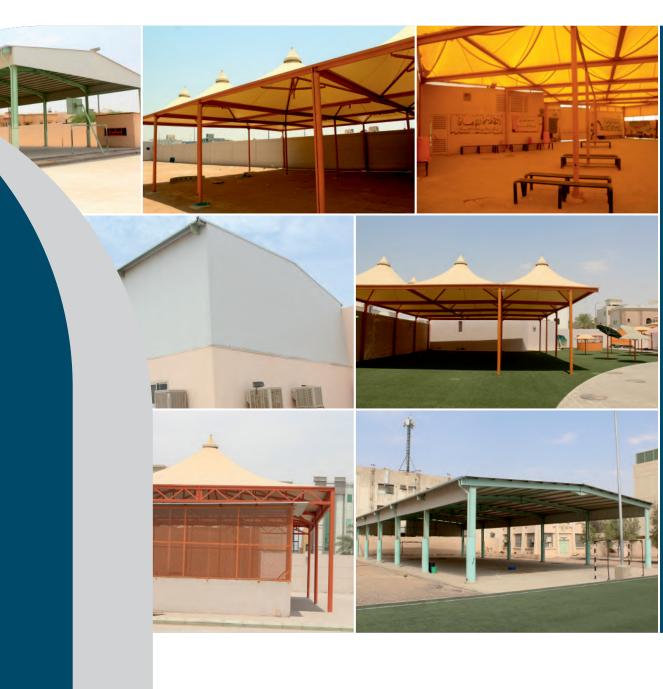

# Canopies & Shade

Canopies create an aesthetical effect to the building architecture, be it used at the entrance of the building or as a decorative feature in the roof. It usually consists of steel structure with aluminium cladding or steel structure with spider glazing/point fixed glazing or combination of both or with tension cables & rods to give more sophisticated look to the facade. The advantages of using the canopy at the main entrance are that the entrance to the structure does not sustain direct weather harshness.