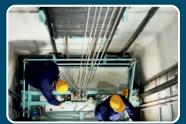

# ELEVATORS, ESCALATORS AND LIFT MONITORING SERVICES

Elevator monitoring system is a device installed in an elevator (this also applied for escalators) that constantly monitors the performance of an elevator and tracks hundreds of system functions on thousands of elevators.