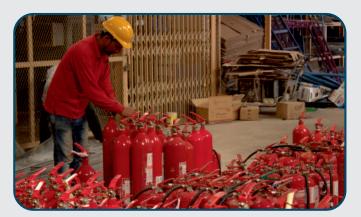

(O&M Services)

Fire protection systems include fire suppression, sprinklers, smoke detectors, and other fire protection equipment that works in tandem to protect against fire.

A fire alarm system has a number of devices working together to detect and warn people through visual and audio appliances when smoke, fire, carbon monoxide or other emergencies are present.