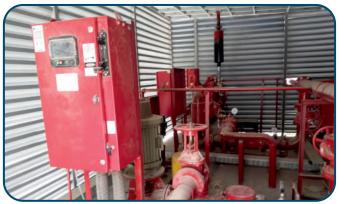

Fully insured electrical contractor company offering a wide range of services from maintenance services to renovations and new construction for residential, commercial and industrial clients.

**Fire Protection Systems** 

(O&M Services)

Fire protection systems include fire suppression, sprinklers, smoke detectors, and other fire protection equipment that works in tandem to protect against fire.

A fire alarm system has a number of devices working together to detect and warn people through visual and audio appliances when smoke, fire, carbon monoxide or other emergencies are present.

#### **Hard Services**

**Air Conditioning** 

Electricity

Plumbing

Fit-Out

Fire Fighting

Fire Alarm

**CCTV** 