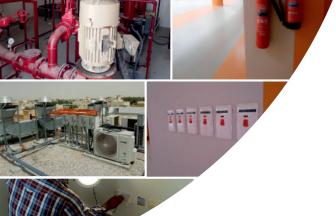

(O&M Services)

Fire protection systems include fire suppression, sprinklers, smoke detectors, and other fire protection equipment that works in tandem to protect against fire.

A fire alarm system has a number of devices working together to detect and warn people through visual and audio appliances when smoke, fire, carbon monoxide or other emergencies are present.

#### **HVAC'S Units**

Our vast experience in the field of Supply to Erection. All kinds of Air Conditioning Units. Verified HVAC Installation and be sure your new system is installed correctly. Better comfort, Better quality and Better performance.