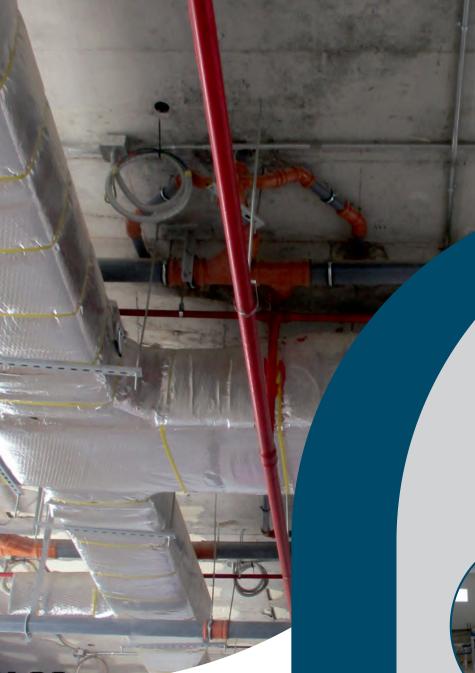

### Plumbing Works

Reliable service, with the highest quality and attention to detail. We offer the best for both plumbing and electrical services. We boast a skilled team across both services, where each team member is dedicated to providing the best solution.

Fully insured electrical contractor company offering a wide range of services from maintenance services to renovations and new construction for residential, commercial and industrial clients.

**Fire Protection Systems** 

(O&M Services)

Fire protection systems include fire suppression, sprinklers, smoke detectors, and other fire protection equipment that works in tandem to protect against fire.

A fire alarm system has a number of devices working together to detect and warn people through visual and audio appliances when smoke, fire, carbon monoxide or other emergencies are present.