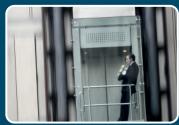

# ELEVATORS, ESCALATORS AND LIFT MONITORING SERVICES

Elevator monitoring system is a device installed in an elevator (this also applied for escalators) that constantly monitors the performance of an elevator and tracks hundreds of system functions on thousands of elevators.