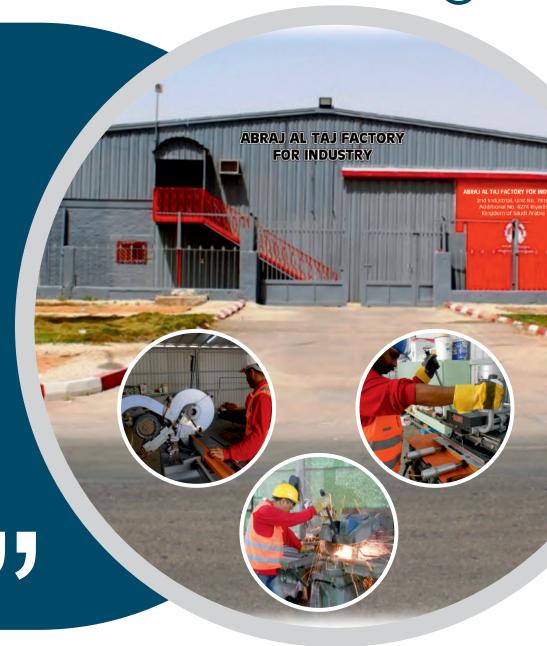

#### ABRAJ AL TAJ FACTORY FOR INDUSTRY

"ABRAJ AL-TAJ FACTORY FOR INDUSTRY" is our sister concern company to its parental company "GULF DEVELOPMENT COMPANY FOR INVESTMENT". Abraj Al-Taj Factory for Industry since 2019 is one of the leading qualified to ISO 9001:2000 standard manufacturers of all types of Aluminium Products, Doors, Windows, grilles, diffusers and duct accessories in the Arabian Gulf area and was established in 2019. Our rapid growth has enabled us to establish new state of the art industrials facilities, which utilize technology equipment's to produce 300,000 pcs. Air inlet /outlet devices and 50,000 pcs. Galvanized steel duct accessories per year. Notable among these facilities is our powder coating production line, which offers a spectrum of coloured finished from which to choose.